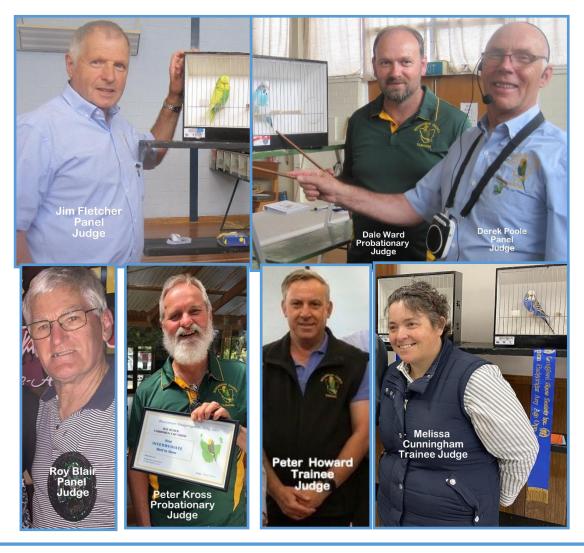

### **Budgerigar Council of Tasmania Judges 2024**

<u>Panel Judges</u> Jim Fletcher Roy Blair Derek Poole <u>Probationary Judges</u> Peter Kross Dale Ward Andrew Johnson <u>Trainee Judges</u> Peter Howard Melissa Cunningham