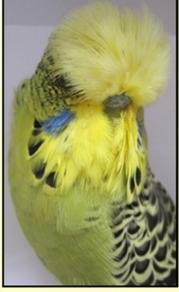

## <u>CLASSES</u>

| Adult            | Birds            |                                        | Youn               | ng Birds           | U.B.C.                |
|------------------|------------------|----------------------------------------|--------------------|--------------------|-----------------------|
| <u>Cock</u><br>1 | <b>Hen</b><br>1H | Normal Green [except Grey Green]       | <u>Cock</u><br>101 | <b>Hen</b><br>101H | <u>Cock/Hen</u><br>51 |
| 2                | 2H               | Normal Grey Green                      | 102                | 10 <b>2</b> H      | 52                    |
| 3                | 3H               | Normal Blues except Grey & Vis. Violet | 103                | 103H               | 53                    |
| 4                | $4\mathrm{H}$    | Normal Visual Violet                   | 104                | 104H               | 54                    |
| 5                | 5H               | Normal Grey                            | 105                | 105H               | 55                    |
| 6                | 6H               | Yellow Face                            | 106                | 106H               | 56                    |
| 7                | 7H               | Australian Golden Face                 | 107                | 107H               | 57                    |
| 8                | 8H               | Black Eyed Self [Yellow & White]       | 108                | 108H               | 58                    |
| 9                | 9H               | Dilutes Yellow/White                   | 109                | 109H               | 59                    |
| 10               | 10H              | Red Eyed Self - Lutino                 | 110                | 110H               | 60                    |
| 11               | 11H              | Red Eyed Self -Albino                  | 111                | 111H               | 61                    |
| 12               | 12H              | Clearwing                              | 112                | 11 <b>2</b> H      | 62                    |
| 13               | 13H              | Greywing                               | 113                | 113H               | 63                    |
| 14               | 14H              | Cinnamonwing                           | 114                | 114H               | 64                    |
| 15               | 15H              | Spangle Double Factor                  | 115                | 115H               | 65                    |
| 16               | 16H              | Opaline Normal Wing                    | 116                | 116H               | 66                    |
| 17               | 17H              | Opaline AOSV                           | 117                | 117H               | 67                    |
| 18               | 18H              | Clearbody                              | 118                | 118H               | 68                    |
| 19               | 19H              | Lacewing                               | 119                | 119H               | 69                    |
| 20               | 20H              | Fallow                                 | 120                | 120H               | 70                    |
| 21               | 21H              | Spangle Normal Wing                    | 121                | 1 <b>2</b> 1H      | 71                    |
| 22               | 22H              | Spangle AOSV                           | 122                | 122H               | 72                    |
| 23               | 23H              | Dominant Pied                          | 123                | 1 <b>2</b> 3H      | 73                    |
| 24               | 24H              | Danish Recessive Pied                  | 124                | 124H               | 74                    |
| 25               | 25H              | Dark Eyed Clear                        | 125                | 125H               | 75                    |
| 26               | 26H              | Australian White Cap                   | 126                | 126H               | 76                    |
| 27               | 27H              | Australian White Cap Double Factor     | 127                | 1 <b>27</b> H      | 77                    |
| 28               | 28H              | AOSV (Any other Standard Variety)      | 128                | 128H               | 78                    |
| 29               | 29H              | Crested                                | 129                | 129H               | 79                    |
| 30               | 30H              | AONSV (Any other non-standard variety) | 130                | 130H               | 80                    |
|                  |                  |                                        |                    |                    |                       |

## **YOUR GUIDE TO RING COLOURS**

| 2018 | 2019  | 2020          | 2021   | 2022  | 2023         |
|------|-------|---------------|--------|-------|--------------|
| Red  | Black | Dark<br>Green | Purple | Brown | Dark<br>Blue |
|      |       |               |        |       |              |
| 2024 | 2025  | 2026          | 2027   | 2028  | 2029         |
| Red  | Black | Dark<br>Green | Purple | Brown | Dark<br>Blue |