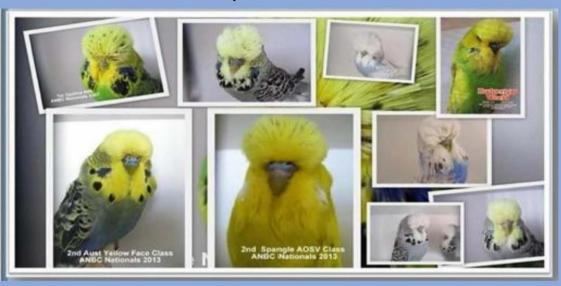

| Spangle Normal Wing      | DP2-045-2019   |
| 2022    | Noel Kerr           | Dominant Pied            | NK1-084-2020   |

2024 RING FORM - Included on page 34 of this SS Booklet

OR extra forms may be obtained from Budgerigar Council of Tasmania

Website: http://www.bctas.info

For MORE 2023 (Blue) Rings you may email amount required to:

BCT Ring Registrar Judy Fletcher: fletcherjj@bigpond.com

THEN pay electronically (Bank details on Ring Form)

**OR** print off Ring Form, fill out & post with cheque to:

Treasurer: Derek Poole 55 Bulwer Street Longford Tas. 7301

<u>Note</u>: no extra rings will be issued in January 2023 as Ring Registrar will not be available to distribute rings until after 1<sup>st</sup> February 2023

### **CHARLESWORTH FAMILY - MC1**

**Devonport Tasmania** 



Quality English Budgerigars at affordable prices - Most Varieties

Stud established 2004 from outstanding bloodlines - State (Tas) ANBC Nationals Representive since 2005

Enquiries welcomed Phillip on 0400 512 832

Email: phillipcatherinecharlesworth@gmail.com

# Coastal Budgerigar Society wishes to thank: 'All Sponsors for contributing to the 2023 Annual Show'

BUDGERIGAR RARE & SPECIALIST EXHIBITORS OF AUSTRALASIA 16 Paisley Road Croydon NSW 2132 PO Box 141 CROYDON NSW 2132

Tel. [02] 9747 6642 Mobile: 0418 916 685 Email:

warren@brasea.com Web: www.brasea.com





Hillcrest Road Devonport
Ph 64 236720



### Coastal Budgerigar Society

### Annual Diploma Show BCT FEATURE SHOW

DATE: Saturday 4th February 2023

VENUE: Don Hall [Don, Devonport]

JUDGES: Kevin O'Callaghan (QN&C) & Rex St