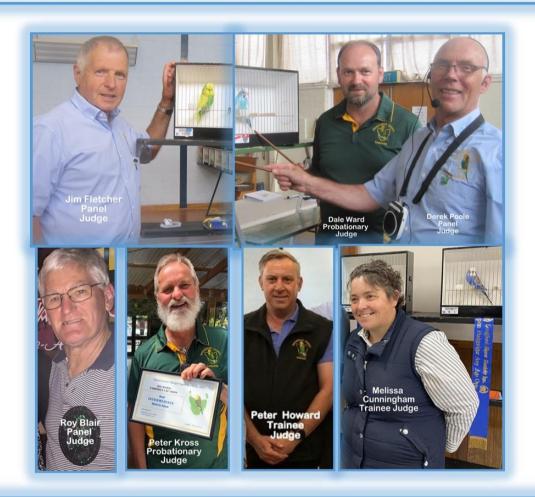

### **Budgerigar Council of Tasmania Judges 2023**

**Panel Judges** 

**Probationary Judges** 

**Trainee Judges** 

Jim Fletcher - TBS Peter Kr

Peter Kross - NTBS

Peter Howard - TBS

Roy Blair- - NTBS Dale Ward - TBS

**Melissa Cunningham CBS** 

**Derek Poole - NTBS** 