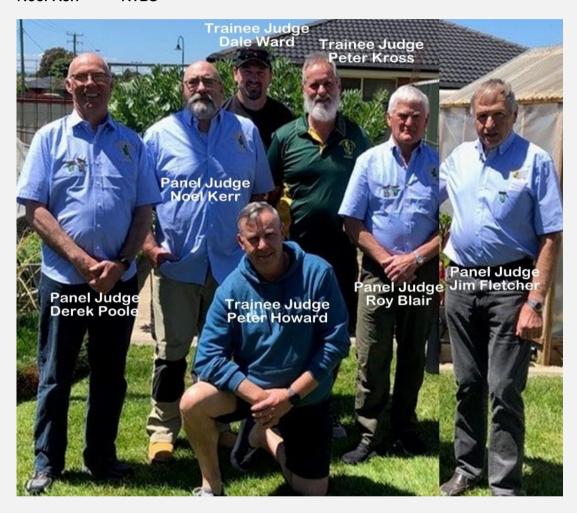

## Budgerigar Council of Tasmania Inc. Office Bearers 2021

President: Jim Fletcher

Vice President:
Secretary/Show Secretary:
Asst. Show Secretary:
Phillip Charlesworth
Catherine Charlesworth
Phillip Charlesworth

Treasurer:

Ring Registrar:

Judy Fletcher

Judges Coordinator:

Public Officer:

Colour & Standards Coordinator

Show Booklet Editor:

Patron:

Derek Poole

Roy Blair

Derek Poole

Judy Fletcher

Judy Fletcher

Graham Tuthill