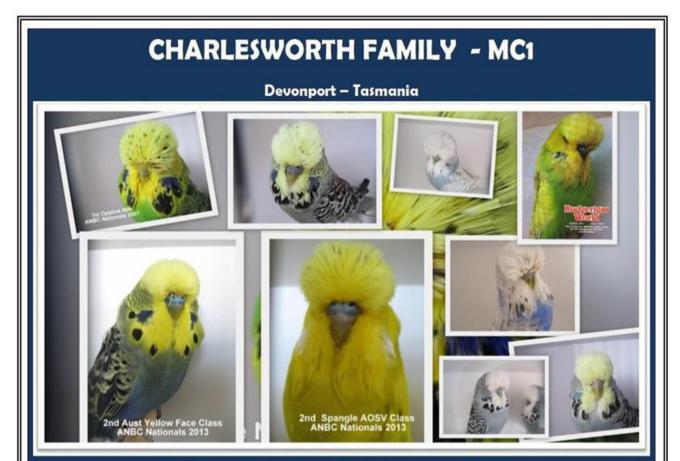

## Budgerigar Council of Tasmania Inc. Office Bearers 2021

President: Jim Fletcher

Vice President:
Secretary/Show Secretary:
Asst. Show Secretary:
Phillip Charlesworth
Catherine Charlesworth
Phillip Charlesworth